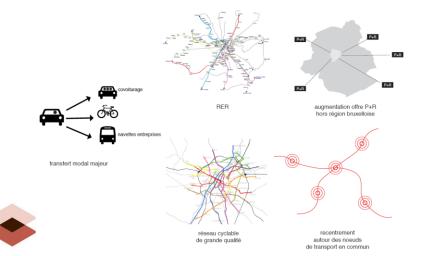

#### Increase life quality and living together

- Reconnect
- Increase public spaces
- Increase place for pedestrian
- Decrease the use of car
- Increase functional mix
- Increase porosity