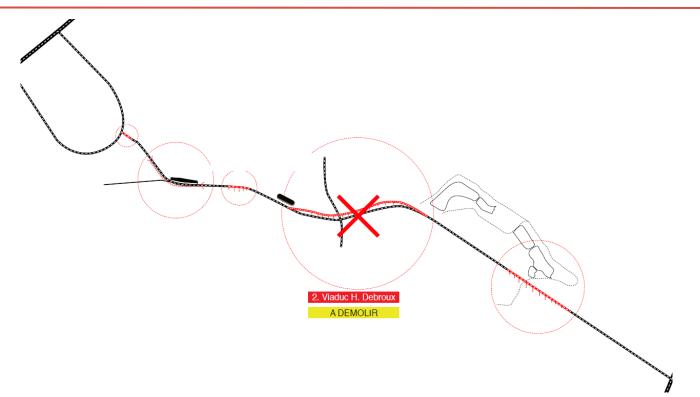

# perspective

#### **Delta-Herrmann-Debroux**

Milène Deneubourg

#### Perimeter





**= Herrmann-Debroux** Reconversion of a road infrastructure into an urban boulevard + transformation of monofunctional sites

### **Diagnostic: Study definition**

- Metropolitan axis (E411)
- 3.600 cars coming in between 8:00 to 9:00 am
- Main transport infrastructure (roads and viaducts)
- Unsecured situation for pedestrians and cyclists
- No public place/no center
- Parks/rivers disconnected from each other
- Quasi monofunctional area (office buildings)







### Goals and ambitions

#### Increase life quality and living together

- Reconnect
- Increase public spaces
- Increase place for pedestrian
- Decrease the use of car
- Increase functional mix
- Increase porosity





## Redesign the road





#### Redesign the road





## P+R

Balanced solution =

- Connection to the public transport
- Outside
  the protected area
  Natura 2000
- Close to the border between the Brussels region and the Flemish region

























#### **Stakeholders**





#### Next?

- Develop the **operational** vision (budget,...)
- Coordination with the Flemish Region
- Study each element of the plan further
- Determine which stakeholder is responsible for which task



## perspective

#### Contact

courrier : perspective.brussels, Département Stratégie, rue de namur 59, 1000 Bruxelles courriel : pad-rpa@perspective.brussels téléphone : 02 435 42 00

#### Contact

postadres: perspective.brussels, Departement Strategie, Naamsestraat 59, 1000 Brussel E-mail: pad-rpa@perspective.brussels telefo