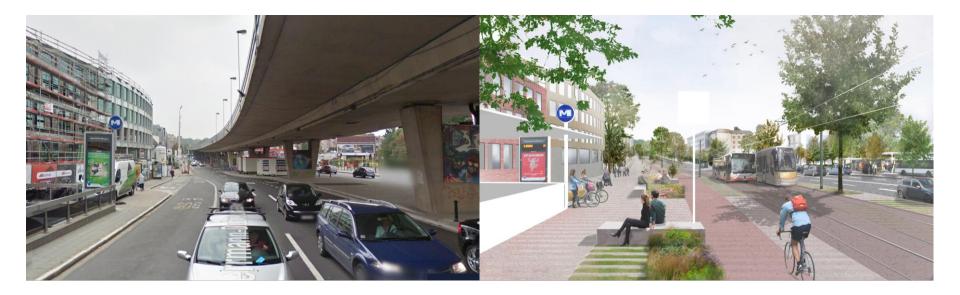

agnostic: Study definition**

- Metropolitan axis (E411)
- 3.600 cars coming in between 8:00 to 9:00 am
- Main transport infrastructure (roads and viaducts)
- Unsecured situation for pedestrians and cyclists
- No public place/no center
- Parks/rivers disconnected from each other
- Quasi monofunctional area (office buildings)







### Goals and ambitions

#### Increase life quality and living together

- Reconnect
- Increase public spaces
- Increase place for pedestrian
- Decrease the use of car
- Increase functional mix
- Increase porosity





## Redesign the road





#### Redesign the road





## P+R

Balanced solution =

- Connection to the public transport
- Outside
  the protected area
  Natura 2000
- Close to the border between the Brussels region and the Flemish region

























#### **Stakeholders**





#### Next?

- Develop the **operational** vision (budget,...)
- Coordination with the Flemish Region
- Study each element of the plan further
- Determine which stakeholder is responsible for which task



## perspective

#### Contact

courrier : perspective.brussels, Département Stratégie, rue de namur 59, 1000 Bruxelles courriel : pad-rpa@perspective.brussels téléphone : 02 435 42 00

#### Contact

postadres: perspective.brussels, Departement Strategie, Naamsestraat 59, 1000 Brussel E-mail: pad-rpa@perspective.brussels telefoon: 02 435 42 00

www.perspective.brussels Bureau bruxellois de la planification / Brussels Planningsbureau