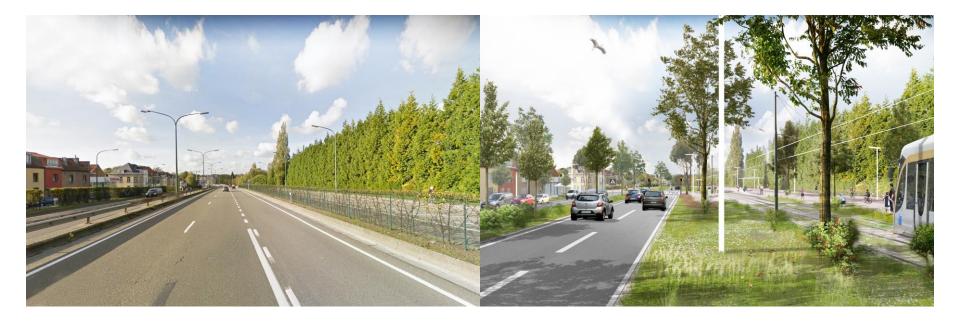

**Diagnostic: Study definition**

- Metropolitan axis (E411)
- 3.600 cars coming in between 8:00 to 9:00 am
- Main transport infrastructure (roads and viaducts)
- Unsecured situation for pedestrians and cyclists
- No public place/no center
- Parks/rivers disconnected from each other
- Quasi monofunctional area (office buildings)







### Goals and ambitions

#### Increase life quality and living together

- Reconnect
- Increase public spaces
- Increase place for pedestrian
- Decrease the use of car
- Increase functional mix
- Increase porosity





## Redesign the road





#### Redesign the road





## P+R

Balanced solution =

- Connection to the public transport
- Outside
  the protected area
  Natura 2000
- Close to the border between the Brussels region and the Flemish region

























#### **Stakeholders**





#### Next?

- Develop the **operational** vision (budget,...)
- Coordination with the Flemish Region
- Study each element of the plan further
- Determine which stakeholder is responsible for which task



## perspective

#### Contact

courrier : perspective.brussels, Département Stratégie, rue de namur 59, 1000 Bruxelles courriel : pad-rpa@perspective.brussels téléphone : 02 435 42 00

#### Contact

postadres: perspective.brussels, Departement Strategie, Naamsestraat 59, 1000 Brussel E-mail: pad-rpa@perspective.brussels telefoon: 02 435 42 00

www.perspective.brussels Bureau bruxellois de la planification / Brussels Planningsbureau