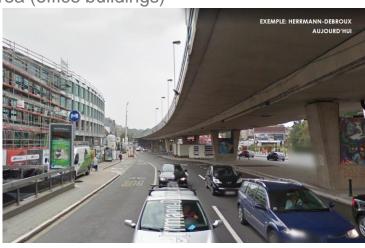

### **Diagnostic: Study definition**

- Metropolitan axis (E411)
- 3.600 cars coming in between 8:00 to 9:00 am
- Main transport infrastructure (roads and viaducts)
- Unsecured situation for pedestrians and cyclists
- No public place/no center
- Parks/rivers disconnected from each other
- Quasi monofunctional area (office buildings)

#### Redesign the road