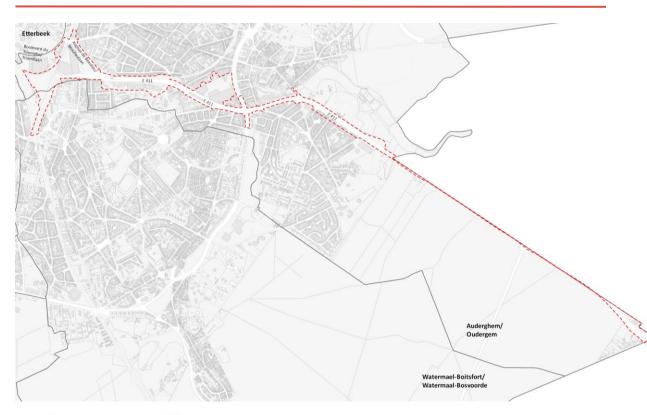

#### Perimeter

**= Herrmann-Debroux** Reconversion of a road infrastructure into an urban boulevard + transformation of monofunctional sites

### **Diagnostic: Study definition**

- Metropolitan axis (E411)
- 3.600 cars coming in between 8:00 to 9:00 am
- Main transport infrastructure (roads and viaducts)
- Unsecured situation for pedestrians and cyclists
- No public place/no center
- Parks/rivers disconnected from each other
- Quasi monofunctional area (office buildings)