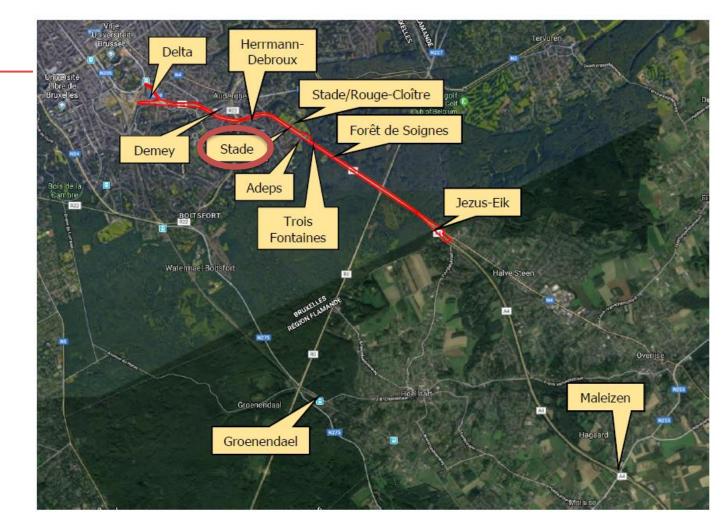

#### Perimeter

**= Herrmann-Debroux** Reconversion of a road infrastructure into an urban boulevard + transformation of monofunctional sites

### **Diagnostic: Study definition**

- Metropolitan axis (E411)
- 3.600 cars coming in between 8:00 to 9:00 am
- Main transport infrastructure (roads and viaducts)
- Unsecured situation for pedestrians and cyclists
- No public place/no center
- Parks/rivers disconnected from each other
- Quasi monofunctional area (office buildings)