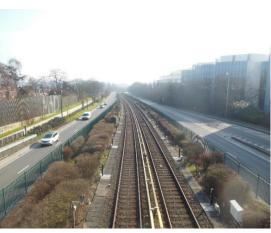

### **Diagnostic: Study definition**

- Metropolitan axis (E411)
- 3.600 cars coming in between 8:00 to 9:00 am
- Main transport infrastructure (roads and viaducts)
- Unsecured situation for pedestrians and cyclists
- No public place/no center
- Parks/rivers disconnected from each other
- Quasi monofunctional area (office buildings)

#### Redesign the road