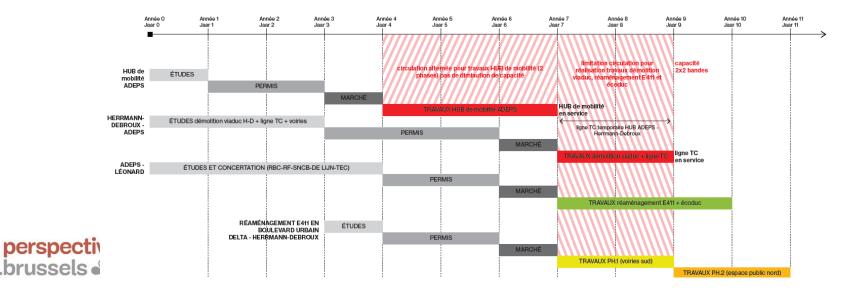

#### Next?

- Develop the **operational** vision (budget,...)
- Coordination with the Flemish Region
- Study each element of the plan further
- Determine which stakeholder is responsible for which task