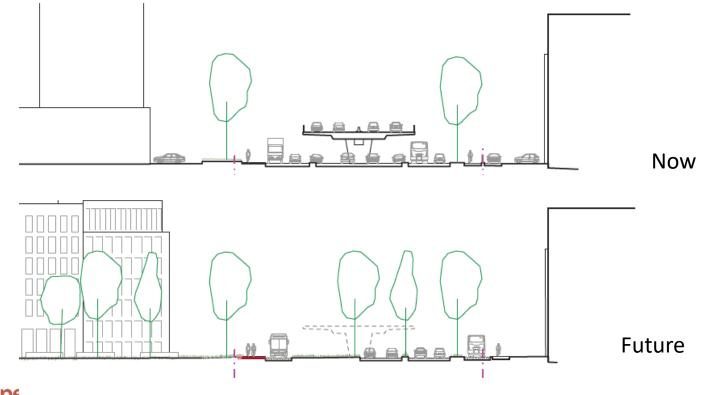

ta-Herrmann-Debroux**

Milène Deneubourg

#### Perimeter





**= Herrmann-Debroux** Reconversion of a road infrastructure into an urban boulevard + transformation of monofunctional sites

### **Diagnostic: Study definition**

- Metropolitan axis (E411)
- 3.600 cars coming in between 8:00 to 9:00 am
- Main transport infrastructure (roads and viaducts)
- Unsecured situation for pedestrians and cyclists
- No public place/no center
- Parks/rivers disconnected from each other
- Quasi monofunctional area (office buildings)







### Goals and ambitions

#### Increase life quality and living together

- Reconnect
- Increase public spaces
- Increase place for pedestrian
- Decrease the use of car
- Increase functional mix
- Increase porosity





## Redesign the road





#### Redesign the road





## P+R

Balanced solution =

- Connection to the public transport
- Outside
  the protected area
  Natura 2000
- Close to the border between the Brussels region and the Flemish region

























#### **Stakeholders**





#### Next?

- Develop the **operational** vision (budget,...)
- Coordination with the Flemish Region
- Study each element of the plan further
- Determine which stakeholder is responsible for which task



## perspective

#### Contact

courrier : perspective.brussels, Département Stratégie, rue de namur 59, 1000 Bruxelles courriel : pad-rpa@perspective.brussels téléphone : 02 435 42 00

#### Contact

postadres: perspective.brussels, Departement Strategie, Naamsestraat 59, 1000 Brussel E-mail: pad-rpa@perspective.brussels telefoon: 02 435 42 00

www.perspe