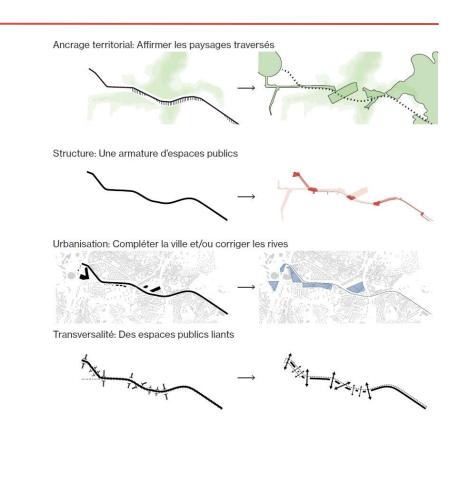

# perspective

#### **Delta-Herrmann-Debroux**

Milène Deneubourg

#### Perimeter





**= Herrmann-Debroux** Reconversion of a road infrastructure into an urban boulevard + transformation of monofunctional sites

### **Diagnostic: Study definition**

- Metropolitan axis (E411)
- 3.600 cars coming in between 8:00 to 9:00 am
- Main transport infrastructure (roads and viaducts)
- Unsecured situation for pedestrians and cyclists
- No public place/no center
- Parks/rivers disconnected from each other
- Quasi monofunctional area (office buildings)







### Goals and ambitions

#### Increase life quality and living together

- Reconnect
- Increase public spaces
- Increase place for pedestrian
- Decrease the use of car
- Increase functional mix
- Increase porosity





## Redesign the road





#### Redesign the road





## P+R

Balanced solution =

- Connection to the public transport
- Outside
  the protected area
  Natura 2000
- Close to the border between the Brussels region and the Flemish region

























#### **Stakeholders**





#### Next?

- Develop the **operational** vision (budget,...)
- Coordination with the Flemish Region
- Study each element of the plan further
- Determine which stakeholder is responsible for which task



## perspective

#### Contact

courrier : perspective.brussels, Département Stratégie, rue de namur 59, 1000 Bruxelles courriel : pad-rpa@perspective.brussels téléphone : 02 435 42 00

#### Contact

postadres: perspective.brussels, Departement Strategie, Naamsestraat 59, 1000 Brussel E-mail: pad-rpa@per