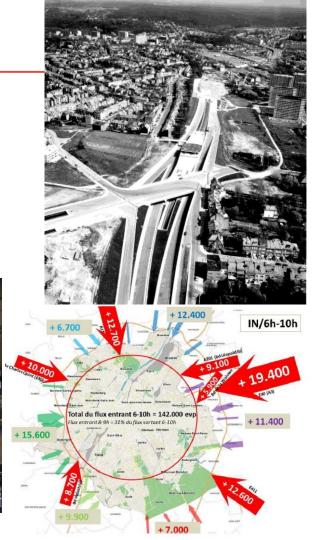

### **Diagnostic: Study definition**

- Metropolitan axis (E411)
- 3.600 cars coming in between 8:00 to 9:00 am
- Main transport infrastructure (roads and viaducts)
- Unsecured situation for pedestrians and cyclists
- No public place/no center
- Parks/rivers disconnected from each other
- Quasi monofunctional area (office buildings)