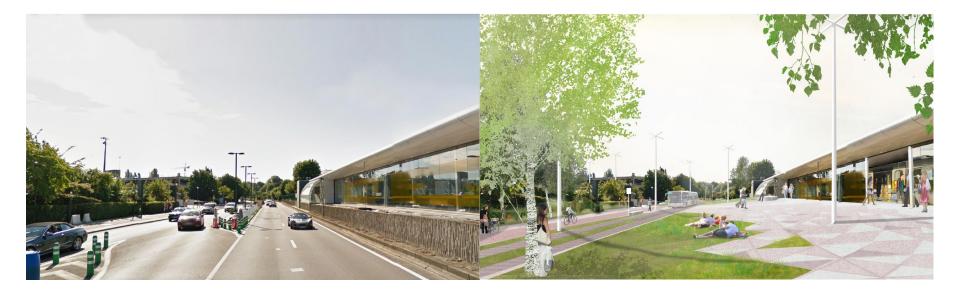

## P+R

Balanced solution =

- Connection to the public transport
- Outside
  the protected area
  Natura 2000
- Close to the border between the Brussels region and the Flemish region