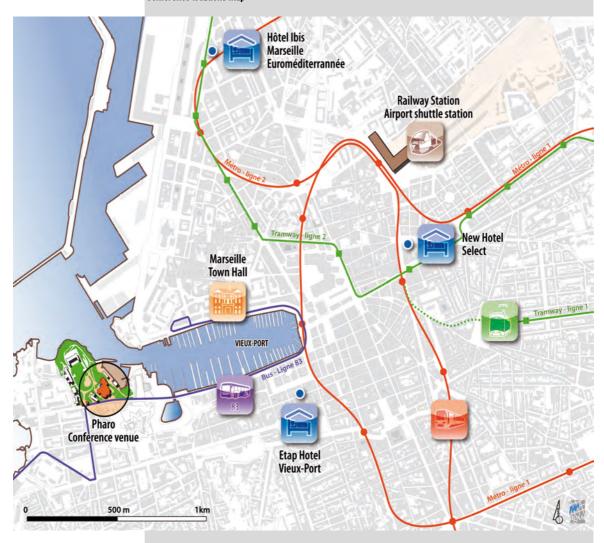

View of the future waterfront @EPAEM -Euromediterranée

| Wednesday 30 May             | METREX Networking Day                                                               |  |  |
|------------------------------|-------------------------------------------------------------------------------------|--|--|
|                              |                                                                                     |  |  |
| Venue                        | Marseille Provence Metropole Hall – Le Pharo                                        |  |  |
|                              |                                                                                     |  |  |
| Programme                    | METREX Marseille Spring 2012 Conference                                             |  |  |
|                              |                                                                                     |  |  |
| 14.00 - 18.00                | METREX Networking Meetings (Project and Expert Groups and meetings to be confirmed) |  |  |
|                              |                                                                                     |  |  |
| In two sessions 14.00-16.00  | URMA - Urban and Rural cooperation in Metropoloitan Areas                           |  |  |
| and 16.00-18.00              | ReMAC - Regenerative Energy in Metropolitan Areas and Cities                        |  |  |
| Confirmation of times will   | PolyMETREXplus (ESPON ET 2050 User Group)                                           |  |  |
| follow when the group        | PHIMA - Planning for Housing in Metropolitan Areas                                  |  |  |
| Meetings have been confirmed | PRIMA - Planning for Retailing in Metropoliata Areas                                |  |  |
|                              | EconoMETREX - Economic development and spatial planning                             |  |  |
|                              | InfraMETREX - Major Infrastructure                                                  |  |  |
|                              | CcMA - Cooperation and Control in Metropolitan Areas                                |  |  |
|                              |                                                                                     |  |  |
| 14.00 - 16.00                | METREX Managing Committee Meeting                                                   |  |  |
|                              |                                                                                     |  |  |
| Venue                        | Marseille Town Hall                                                                 |  |  |
|                              |                                                                                     |  |  |